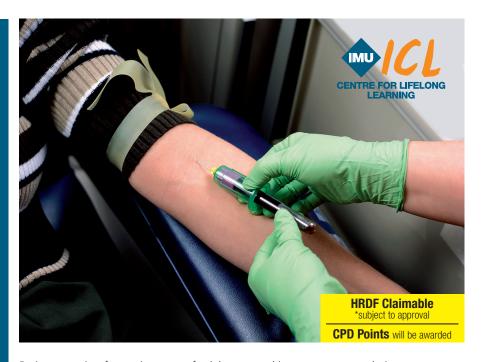

## **Target Audience**

- Laboratory Technicians
- Radiology technician
- Staff nurses
- Medical Intern / Students
- Research Assistant

Patients coming for venipuncture for lab tests and intravenous cannulation are sometimes an ongoing challenge in healthcare. Obesity, extremes of age and several medical conditions- severe burns, repeated chemotherapy, distorted normal vasculature as in End Stage Renal Disease, may make it extremely difficult for the health professional to gain intravenous access for the purpose of drawing blood or giving intravenous medications and fluid.

This workshop explores different aspects of phlebotomy- starting from the routine phlebotomies to collect blood samples and intravenous cannulation.